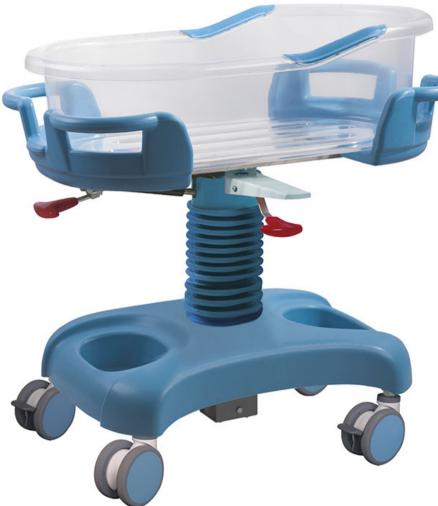

Overall Size (L\*W\*H): 890\*510\*770-940mm

**Maximum Weight Scale:** 20kg **Trendelenburg&Reverse Trendlenburg:** 0-10°

Height Adjustment: 770-940mm

- Made of ABS Plastic Frame-Friendly Material
- Aluminum Alloy Column with Plastic Cover
- High Density and Transparent Chamber,
- Odorless, Can be Sterilized at Temperatures Above 100 °C
- Height and Tilt Function Adjustable with Gas Spring
- Rubber-Free Wheel, Wear-Resistant, Anti-Slip, Shock Absorption,
- Can Rotate 360° Freely
- Two Wheels with Brakes
- Color Option; Pink, Blue, Green