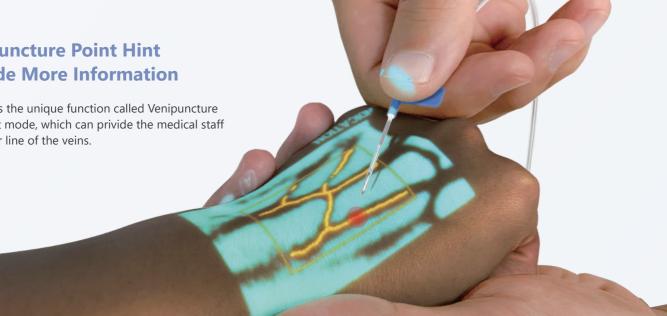

### **Venipuncture Point Hint Provide More Information**

VS500 has the unique function called Venipuncture Point Hint mode, which can privide the medical staff the center line of the veins.

Stand is essential in the daily use of vein finder, it can help free both hand for the medical staff.