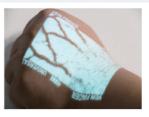

iginal designed by BLZ Tech team to imporve the using expirience among end user.

#### **Distance Sensing Technology Wave Hands to Wake Up VS500**



VS500 has distance sensing feature, which will help the end user find perfet distance. You can also wave your hand beneath the device then the device will be automatically actived.



#### **Saving Real Time Vein Image Exporting to Computer**



VS500 can save the vein image in Real time, and conect to an computer to export all saved images.



### **Venipuncture Point Hint Provide More Information**

VS500 has the unique function called Venipuncture Point Hint mode, which can privide the medical staff the center line of the veins.





Stand is essential in the daily use of vein finder, it can help free both hand for the medical staff.











Obesity Patient(hand)

Old patient









Draw Blood

Dark Skin(hand)

Face