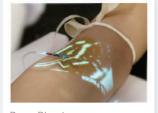

e the using expirience among end user.

#### **Distance Sensing Technology Wave Hands to Wake Up VS500**



VS500 has distance sensing feature, which will help the end user find perfet distance. You can also wave your hand beneath the device then the device will be automatically actived.



#### **Saving Real Time Vein Image Exporting to Computer**



VS500 can save the vein image in Real time, and conect to an computer to export all saved images.



### **Venipuncture Point Hint Provide More Information**

VS500 has the unique function called Venipuncture Point Hint mode, which can privide the medical staff the center line of the veins.





Stand is essential in the daily use of vein finder, it can help free both hand for the medical staff.











Obesity Patient(hand)

Old patient









Draw Blood

Dark Skin(hand)

Face