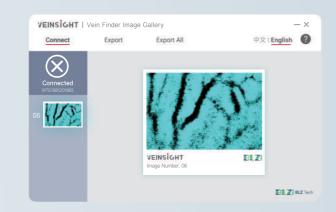

#### **Saving Real Time Vein Image Exporting to Computer**

VS500 can save the vein image in Real time, and conect to an computer to export all saved images.