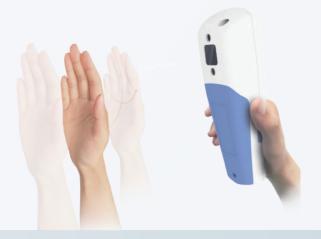

#### **Distance Sensing Technology Wave Hands to Wake Up VS500**

VS500 has distance sensing feature, which will help the end user find perfet distance. You can also wave your hand beneath the device then the device will be automatically actived.