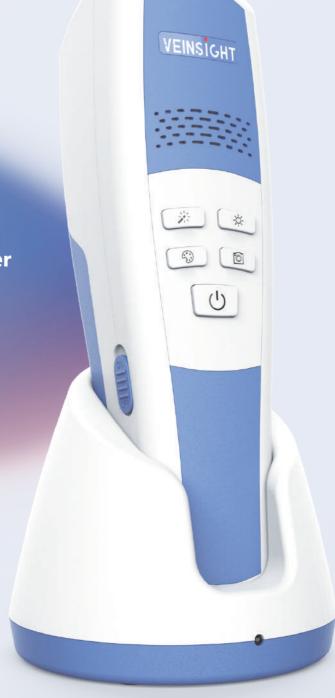

# VEINSIGHT

**Lighter, Smaller** and **Smarter** Vein Finder

reddot winner 2020

reddot winner 2020 innovative product

VEINSIGHT™ vein finder can digitally displays a map of the veins on the surface of the skin in real time, aiding healthcare professionals to verify vein patency. Vein finder is a proven modality that can improve patient care and save valuable time for both clinicians and patients.

As one of the most advanced vein finder ever, VS500 has many unique features that original designed by BLZ Tech team to imporve the using expirience among end user.

## VEINSIGHT | VS500 Parameter

| Continuous Run Time 5 hours           | √         |
|---------------------------------------|-----------|
| 5 Adjustable Brightness Degree        | $\sqrt{}$ |
| 5 Color Mode                          | <b>√</b>  |
| Inverse Mode                          | $\sqrt{}$ |
| Enhance/Fine Mode                     | <b>√</b>  |
| Stand-by Mode                         | <b>√</b>  |
| Depth Mode                            | $\sqrt{}$ |
| Vein Image Storage and export         | $\sqrt{}$ |
| USB port for data transfer            | $\sqrt{}$ |
| Auto wake up function                 | $\sqrt{}$ |
| Distance sensor and hint              | $\sqrt{}$ |
| Vein image centre line                | $\sqrt{}$ |
| Accessory: Enhancer                   | <b>√</b>  |
| 2 Optional stands: Fixed Stand        | <b>√</b>  |
| Optional stand: Mobile Stand          | <b>√</b>  |
| The device is chargeable in the stand | <b>√</b>  |