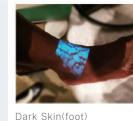

e using expirience among end user.

#### **Distance Sensing Technology Wave Hands to Wake Up VS500**



VS500 has distance sensing feature, which will help the end user find perfet distance. You can also wave your hand beneath the device then the device will be automatically actived.



#### **Saving Real Time Vein Image Exporting to Computer**



VS500 can save the vein image in Real time, and conect to an computer to export all saved images.



### **Venipuncture Point Hint Provide More Information**

VS500 has the unique function called Venipuncture Point Hint mode, which can privide the medical staff the center line of the veins.





Stand is essential in the daily use of vein finder, it can help free both hand for the medical staff.











Obesity Patient(hand)

Old patient









Draw Blood

Dark Skin(hand)

Face