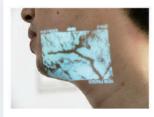

using expirience among end user.

#### **Distance Sensing Technology Wave Hands to Wake Up VS500**



VS500 has distance sensing feature, which will help the end user find perfet distance. You can also wave your hand beneath the device then the device will be automatically actived.



#### **Saving Real Time Vein Image Exporting to Computer**



VS500 can save the vein image in Real time, and conect to an computer to export all saved images.



### **Venipuncture Point Hint Provide More Information**

VS500 has the unique function called Venipuncture Point Hint mode, which can privide the medical staff the center line of the veins.





Stand is essential in the daily use of vein finder, it can help free both hand for the medical staff.











Obesity Patient(hand)

Old patient









Draw Blood

Dark Skin(hand)

Face