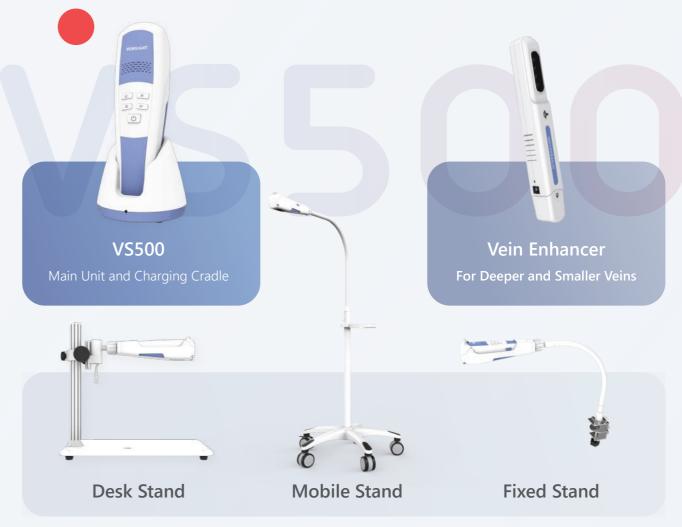

linicians and patients.

As one of the most advanced vein finder ever, VS500 has many unique features that original designed by BLZ Tech team to imporve the using expirience among end user.

#### **Distance Sensing Technology Wave Hands to Wake Up VS500**



VS500 has distance sensing feature, which will help the end user find perfet distance. You can also wave your hand beneath the device then the device will be automatically actived.



#### **Saving Real Time Vein Image Exporting to Computer**



VS500 can save the vein image in Real time, and conect to an computer to export all saved images.



### **Venipuncture Point Hint Provide More Information**

VS500 has the unique function called Venipuncture Point Hint mode, which can privide the medical staff the center line of the veins.





Stand is essential in the daily use of vein finder, it can help free both hand for the medical staff.











Obesity Patient(hand)

Old patient









Draw Blood

Dark Skin(hand)

Face